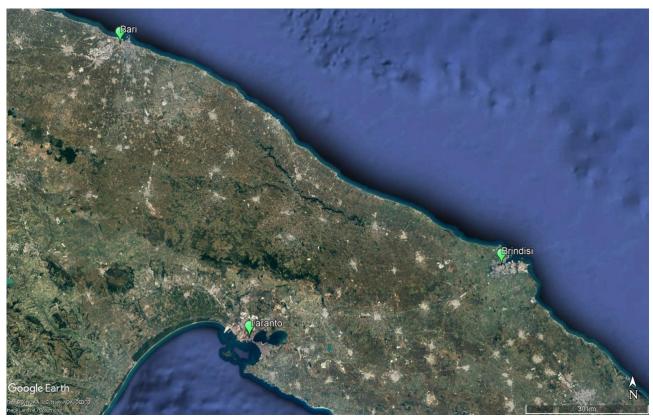

#### **LOCATION AND CLIMATE**

Taranto is located in the southeast part of Italy, at Puglia region.

It is about 550 km from Rome, about 350 km from Napoli, 80 km from Bari, capital of Puglia region, and 70 km from Brindisi; all these cities are site of international and national airport.