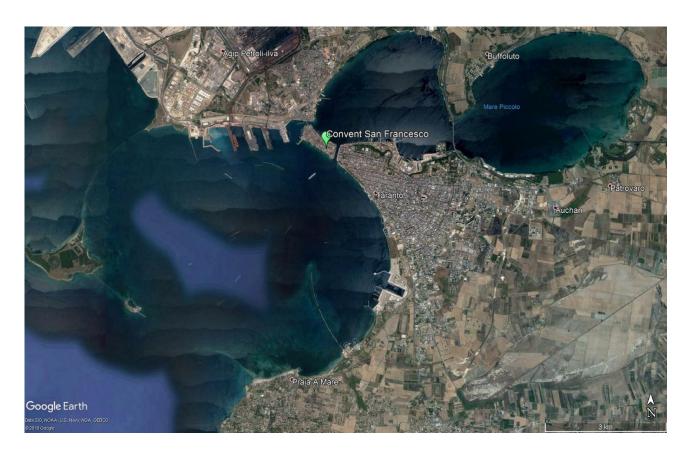

### **CONFERENCE LOCATION**

The conference will be held at the **Convent San Francesco** located in the historical centre of Taranto, courtesy of University of Bari, at Via Duomo 259.

Taranto was the capital of Magna Grecia and preserves an incredible archive of archaeological witnesses shown in the Archaeological National Museum "MARTA" one of the biggest in Italy. At present it is an important industrial and military town. It is located at about 100 km from the Bari and Brindisi airport which is connected to all main international airports of Italy.

#### **LOCATION AND CLIMATE**

Taranto is located in the southeast part of Italy, at Puglia region.

It is about 550 km from Rome, about 350 km from Napoli, 80 km from Bari, capital of Puglia region, and 70 km from Brindisi; all these cities are site of international and national airport.