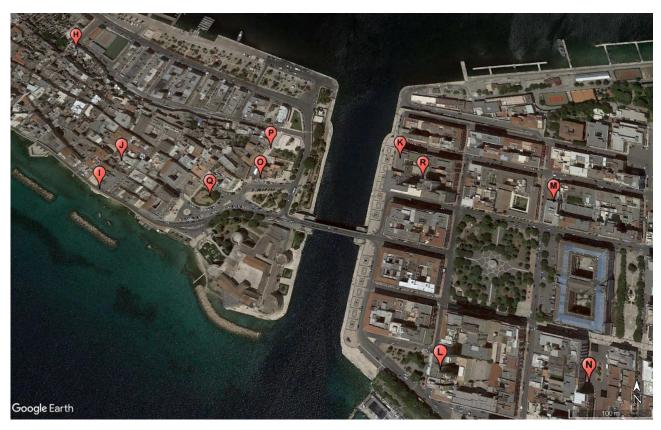

# **SUGGESTED ACCOMODATIONS**

# Hotels e B&B\*\*\*\*

| Α | Hotel Akropolis               | Vico I° Seminario, 3<br>039.0994704110 | www.hotelakropolis.it       |
|---|-------------------------------|----------------------------------------|-----------------------------|
| В | Hotel Europa                  | Via Roma, 2<br>039.0994525994          | hoteleuropataranto.it       |
| С | B&B S. Andrea<br>degli Armeni | Via Paisiello, 20<br>039. 0994609298   | www.sanandreadegliarmeni.it |
| D | Mercure Hotel<br>Delfino      | Viale Virgilio, 66<br>039. 0997323232  | www.grandhoteldelfino.it    |

## Hotels\*\*\*

| E | Hotel L'Arcangelo | Piazza Fontana, 33<br>039.0994715940      | www.hotelarcangelotaranto.it |
|---|-------------------|-------------------------------------------|------------------------------|
| F | Albergo Del Sole  | P.zza Fontana, 45<br>039. 0994707612      | www.albergodelsoletaranto.it |
| G | Hotel Plaza       | Via N. T. D'Aquino, 46<br>039. 0994590775 | www.hotelplazataranto.it     |

### B&B

| Н | La Nassa           | Via di Mezzo, 110<br>039. 3917695665        | www.bblanassa.com            |
|---|--------------------|---------------------------------------------|------------------------------|
| I | Baja delle Sirene  | Via G. Paisiello, 56<br>039.0999871786      | www.bajadellesirene.it       |
| J | San Francesco      | Piazza S. Francesco, 10<br>039.3922143969   | www.bbsanfrancesco.net       |
| K | Casa sul Canale    | Corso Due Mari, 9<br>039.3927948527         | www.casasulcanaletaranto.com |
| L | Ai Marinai         | Via R. Margherita, 43<br>039.0994525080     | www.aimarinai.it             |
| М | Museo              | Via Cavour, 15<br>039.3884205974            | www.bebmuseo.it              |
| N | Piazza Carmine     | Piazza Giovanni XXIII, 13<br>039.3495808674 | www.bebpiazzacarmine.com     |
| 0 | Suite 11           | Piazza Castello, 11<br>039.3913563752       | www.suite11.it               |
| Р | Casa Matilde       | Pendio Lariccia, 34<br>039.3338147560       |                              |
| Q | B&B Cuore di Borgo | Via Duomo, 293<br>039.3393323458            |                              |
| R | Rosa dei venti     | Corso Due Mari, 9<br>039.3490897163         |                              |
|   |                    |                                             |                              |