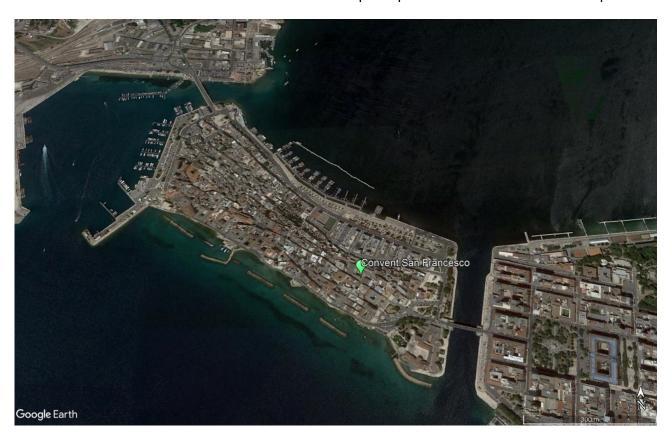

### **CONFERENCE LOCATION**

The conference will be held at the **Convent San Francesco** located in the historical centre of Taranto, courtesy of University of Bari, at Via Duomo 259.

Taranto was the capital of Magna Grecia and preserves an incredible archive of archaeological witnesses shown in the Archaeological National Museum "MARTA" one of the biggest in Italy. At present it is an important industrial and military town. It is located at about 100 km from the Bari and Brindisi airport which is connected to all main international airports of Italy.